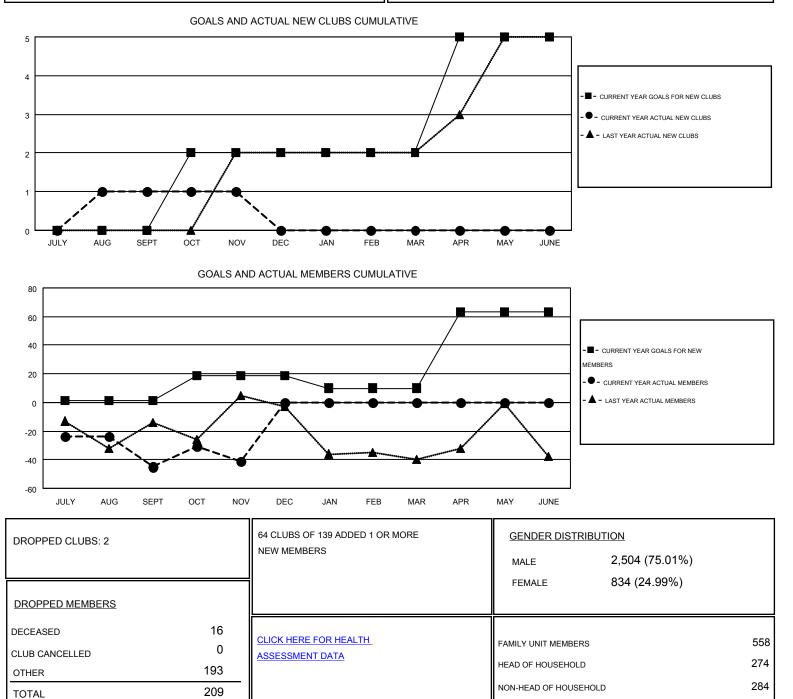

## GMT: CARL HARRELL

| Clubs                 |                  |           |                  |                  | Members               |                    |                                        |                    |                  |
|-----------------------|------------------|-----------|------------------|------------------|-----------------------|--------------------|----------------------------------------|--------------------|------------------|
| RESULTS FOR 2014-2015 |                  |           |                  |                  | RESULTS FOR 2014-2015 |                    |                                        |                    |                  |
| QUARTER               | NEW CLUB<br>GOAL | NEW CLUBS | DROPPED<br>CLUBS | NET<br>GAIN/LOSS | QUARTER               | NEW MEMBER<br>GOAL | CHARTER AND<br>NEW<br>MEMBERS<br>ADDED | DROPPED<br>MEMBERS | NET<br>GAIN/LOSS |
| JULY/AUG/SEPT         | 0                | 1         | 2                | -1               | JULY/AUG/SEPT         | 1                  | 103                                    | 148                | -45              |
| OCT/NOV/DEC           | 2                | 0         | 0                | 0                | OCT/NOV/DEC           | 18                 | 65                                     | 61                 | 4                |
| JAN/FEB/MAR           | 0                | 0         | 0                | 0                | JAN/FEB/MAR           | -9                 | 0                                      | 0                  | 0                |
| APR/MAY/JUNE          | 3                | 0         | 0                | 0                | APR/MAY/JUNE          | 53                 | 0                                      | 0                  | 0                |